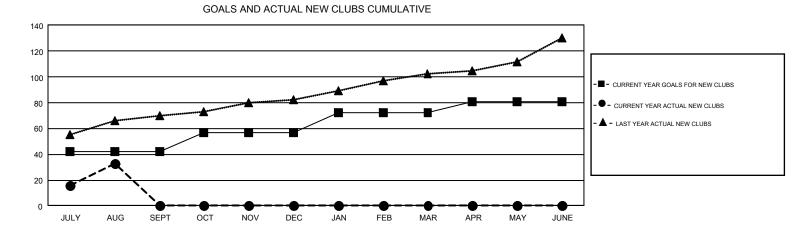

## GMT Constitutional Area 6, Group P

REPORT DOES NOT INCLUDE CLUBS IN UNDISTRICTED AREAS.

| Clubs                 |               |           |               | Members               |                           |                         |                                                    |  |
|-----------------------|---------------|-----------|---------------|-----------------------|---------------------------|-------------------------|----------------------------------------------------|--|
| RESULTS FOR 2019-2020 |               |           |               | RESULTS FOR 2019-2020 |                           |                         |                                                    |  |
| QUARTER               | NEW CLUB GOAL | NEW CLUBS | DROPPED CLUBS | QUARTER               | MEMBER GROWTH NET<br>GOAL | MEMBER GROWTH<br>ACTUAL | DROPPED<br>MEMBERS ACTUAL<br>(including transfers) |  |
| JULY/AUG/SEPT         | 42            | 33        | 5             | JULY/AUG/SEPT         | 1890                      | 2,846                   | 1,104                                              |  |
| OCT/NOV/DEC           | 15            | 0         | 0             | OCT/NOV/DEC           | 1115                      | 0                       | 0                                                  |  |
| JAN/FEB/MAR           | 15            | 0         | 0             | JAN/FEB/MAR           | 1115                      | 0                       | 0                                                  |  |
| APR/MAY/JUNE          | 9             | 0         | 0             | APR/MAY/JUNE          | 1040                      | 0                       | 0                                                  |  |