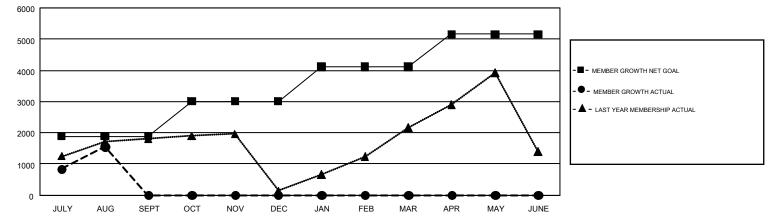

## GMT Constitutional Area 6, Group P

REPORT DOES NOT INCLUDE CLUBS IN UNDISTRICTED AREAS.

| Clubs                 |               |           |               | Members               |                           |                         |                                                    |  |
|-----------------------|---------------|-----------|---------------|-----------------------|---------------------------|-------------------------|----------------------------------------------------|--|
| RESULTS FOR 2019-2020 |               |           |               | RESULTS FOR 2019-2020 |                           |                         |                                                    |  |
| QUARTER               | NEW CLUB GOAL | NEW CLUBS | DROPPED CLUBS | QUARTER               | MEMBER GROWTH NET<br>GOAL | MEMBER GROWTH<br>ACTUAL | DROPPED<br>MEMBERS ACTUAL<br>(including transfers) |  |
| JULY/AUG/SEPT         | 42            | 33        | 5             | JULY/AUG/SEPT         | 1890                      | 2,846                   | 1,104                                              |  |
| OCT/NOV/DEC           | 15            | 0         | 0             | OCT/NOV/DEC           | 1115                      | 0                       | 0                                                  |  |
| JAN/FEB/MAR           | 15            | 0         | 0             | JAN/FEB/MAR           | 1115                      | 0                       | 0                                                  |  |
| APR/MAY/JUNE          | 9             | 0         | 0             | APR/MAY/JUNE          | 1040                      | 0                       | 0                                                  |  |